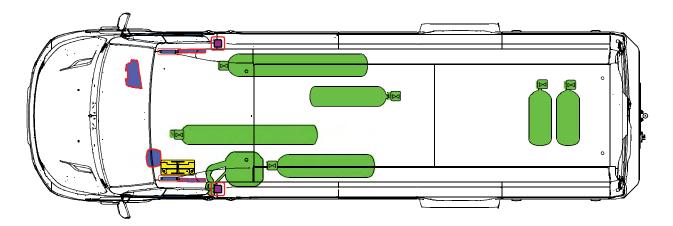

## NEW DAILY

NATURAL POWER NATURAL GAS Printed 69268402 1st Ed. 05/15

| Airbag                 | Stored gas<br>Inflator | Seat belt pre tensioner |          |              |
|------------------------|------------------------|-------------------------|----------|--------------|
|                        |                        | High strengt zone       |          |              |
| Battery low<br>voltage |                        |                         | Gas tank | Safety valve |
|                        |                        |                         |          |              |

# NATURAL POWER

NATURAL POWER NATURAL GAS - PETROL

Printed 69268402 1st Ed. 05/15

| Airbag                 | Stored gas<br>Inflator | Seat belt pre tensioner |          |              |
|------------------------|------------------------|-------------------------|----------|--------------|
|                        |                        | High strengt zone       |          |              |
| Battery low<br>voltage |                        | Fuel tank               | Gas tank | Safety valve |
|                        |                        |                         |          |              |