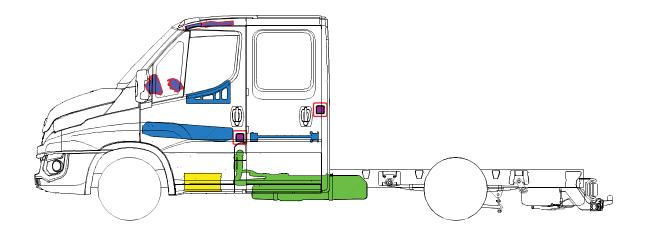

# NATURAL POWER

NATURAL POWER NATURAL GAS - PETROL

Printed 69268402 1st Ed. 05/15

| Airbag                 | Stored gas<br>Inflator | Seat belt pre tensioner |          |              |
|------------------------|------------------------|-------------------------|----------|--------------|
|                        |                        | High strengt zone       |          |              |
| Battery low<br>voltage |                        | Fuel tank               | Gas tank | Safety valve |
|                        |                        |                         |          |              |