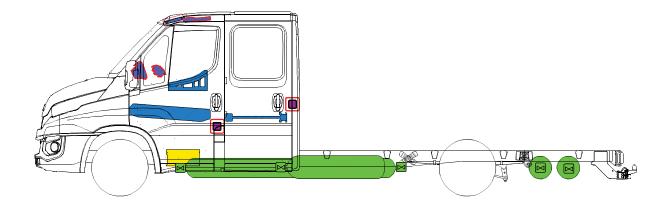

# NATURAL POWER

NATURAL POWER NATURAL GAS - PETROL

Printed 69268402 1st Ed. 05/15

| Airbag                 | Stored gas<br>Inflator | Seat belt pre tensioner |          |              |
|------------------------|------------------------|-------------------------|----------|--------------|
|                        |                        | High strengt zone       |          |              |
| Battery low<br>voltage |                        | Fuel tank               | Gas tank | Safety valve |
|                        |                        |                         |          |              |

| Airbag                 | Stored gas<br>Inflator | Seat belt pre<br>tensioner |          |              |
|------------------------|------------------------|----------------------------|----------|--------------|
|                        |                        | High strengt zone          |          |              |
| Battery low<br>voltage |                        | Fuel tank                  | Gas tank | Safety valve |
|                        |                        |                            |          |              |

| Airbag                 | Stored gas<br>Inflator | Seat belt pre tensioner |          |              |
|------------------------|------------------------|-------------------------|----------|--------------|
|                        |                        | High strengt zone       |          |              |
| Battery low<br>voltage |                        | Fuel tank               | Gas tank | Safety valve |
|                        |                        |                         |          |              |