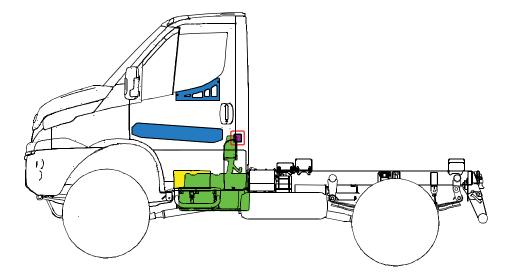

## NEW DAILY

Printed 69268402 1st Ed. 05/15

| Airbag                 | Stored gas<br>Inflator | Seat belt pre<br>tensioner |
|------------------------|------------------------|----------------------------|
|                        |                        | High strengt<br>zone       |
| Battery low<br>voltage |                        | Fuel tank                  |
|                        |                        |                            |

| Airbag                 | Stored gas<br>Inflator | Seat belt pre tensioner |  |
|------------------------|------------------------|-------------------------|--|
|                        |                        | High strengt zone       |  |
| Battery low<br>voltage |                        | Fuel tank               |  |
|                        |                        |                         |  |

| Airbag                 | Stored gas<br>Inflator | Seat belt pre<br>tensioner |
|------------------------|------------------------|----------------------------|
|                        |                        | High strengt<br>zone       |
| Battery low<br>voltage |                        | Fuel tank                  |
|                        |                        |                            |