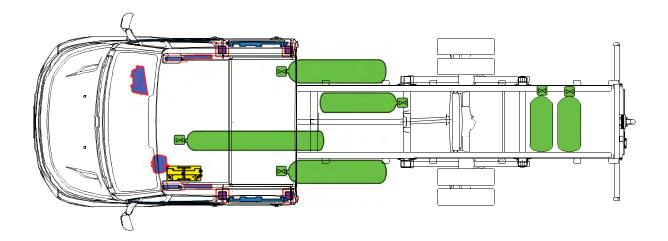

## NEW DAILY

Printed 69268402 1st Ed. 05/15

| Airbag                 | Stored gas<br>Inflator | Seat belt pre<br>tensioner |
|------------------------|------------------------|----------------------------|
|                        |                        | High strengt<br>zone       |
| Battery low<br>voltage |                        | Fuel tank                  |
|                        |                        |                            |