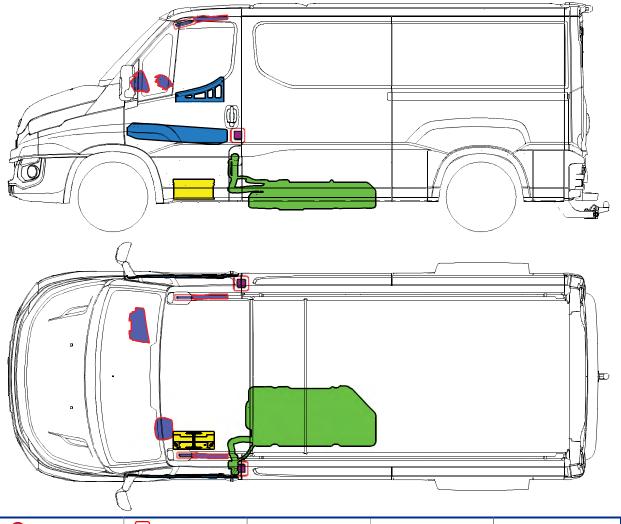

# NEV DAILY

Printed 69268402 1st Ed. 05/15

|                        | Seat belt pre tensioner |  |
|------------------------|-------------------------|--|
|                        | High strengt zone       |  |
| Battery low<br>voltage | Fuel tank               |  |
|                        |                         |  |

**4x4** 

|                        | Seat belt p tensioner | re |  |
|------------------------|-----------------------|----|--|
|                        | High stren<br>zone    | gt |  |
| Battery low<br>voltage | Fuel tank             |    |  |
|                        |                       |    |  |