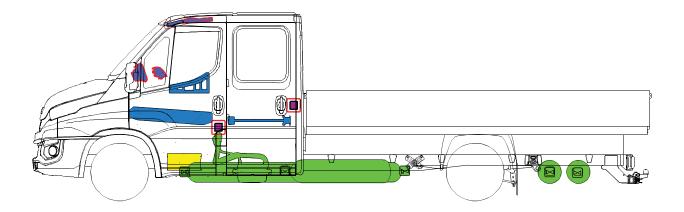

## NEW DAILY

NATURAL POWER NATURAL GAS Printed 69268402 1st Ed. 05/15

| Airbag                 | Stored gas<br>Inflator | Seat belt pre tensioner |          |              |
|------------------------|------------------------|-------------------------|----------|--------------|
|                        |                        | High strengt zone       |          |              |
| Battery low<br>voltage |                        |                         | Gas tank | Safety valve |
|                        |                        |                         |          |              |

| Airbag                 | Stored gas<br>Inflator | Seat belt pre tensioner |          |              |
|------------------------|------------------------|-------------------------|----------|--------------|
|                        |                        | High strengt zone       |          |              |
| Battery low<br>voltage |                        |                         | Gas tank | Safety valve |
|                        |                        |                         |          |              |