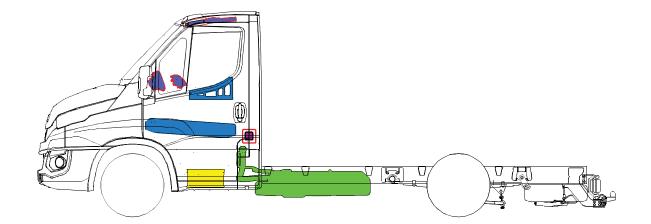

## NEW DAILY

NATURAL POWER NATURAL GAS Printed 69268402 1st Ed. 05/15

| Airbag                 | Stored gas<br>Inflator | Seat belt pre tensioner |          |              |
|------------------------|------------------------|-------------------------|----------|--------------|
|                        |                        | High strengt zone       |          |              |
| Battery low<br>voltage |                        |                         | Gas tank | Safety valve |
|                        |                        |                         |          |              |

| Airbag                 | Stored gas<br>Inflator | Seat belt pre tensioner |          |              |
|------------------------|------------------------|-------------------------|----------|--------------|
|                        |                        | High strengt zone       |          |              |
| Battery low<br>voltage |                        |                         | Gas tank | Safety valve |
|                        |                        |                         |          |              |