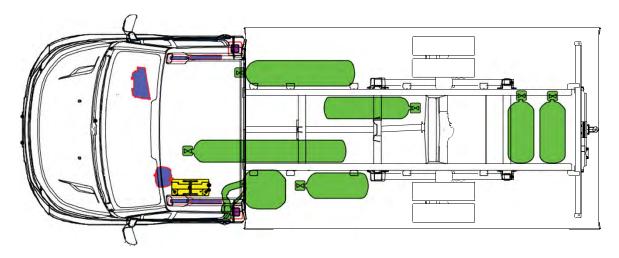

## NEW DAILY

Printed 69268402 1st Ed. 05/15

| Airbag                 | Stored gas<br>Inflator | Seat belt pre<br>tensioner |
|------------------------|------------------------|----------------------------|
|                        |                        | High strengt<br>zone       |
| Battery low<br>voltage |                        | Fuel tank                  |
|                        |                        |                            |

| Airbag                 | Stored gas<br>Inflator | Seat belt pre tensioner |  |
|------------------------|------------------------|-------------------------|--|
|                        |                        | High strengt zone       |  |
| Battery low<br>voltage |                        | Fuel tank               |  |
|                        |                        |                         |  |

| Airbag                 | Stored gas<br>Inflator | Seat belt pre<br>tensioner |
|------------------------|------------------------|----------------------------|
|                        |                        | High strengt<br>zone       |
| Battery low<br>voltage |                        | Fuel tank                  |
|                        |                        |                            |