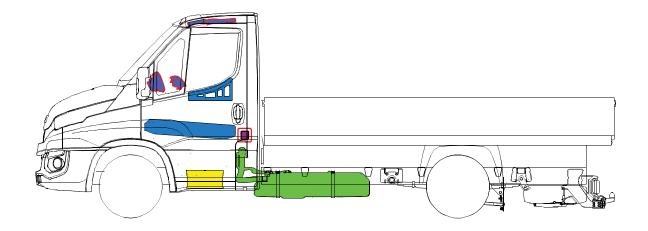

## NEW DAILY

NATURAL POWER NATURAL GAS Printed 69268402 1st Ed. 05/15

| Airbag                 | Stored gas<br>Inflator | Seat belt pre tensioner |          |              |
|------------------------|------------------------|-------------------------|----------|--------------|
|                        |                        | High strengt zone       |          |              |
| Battery low<br>voltage |                        |                         | Gas tank | Safety valve |
|                        |                        |                         |          |              |