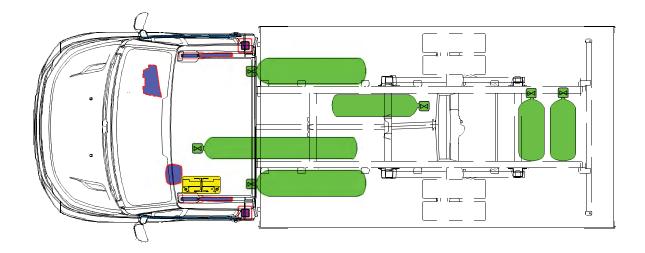

## NEW DAILY

NATURAL POWER NATURAL GAS Printed 69268402 1st Ed. 05/15

| Airbag                 | Stored gas<br>Inflator | Seat belt pre tensioner |          |              |
|------------------------|------------------------|-------------------------|----------|--------------|
|                        |                        | High strengt zone       |          |              |
| Battery low<br>voltage |                        |                         | Gas tank | Safety valve |
|                        |                        |                         |          |              |

| Airbag                 | Stored gas<br>Inflator | Seat belt pre tensioner |          |              |
|------------------------|------------------------|-------------------------|----------|--------------|
|                        |                        | High strengt zone       |          |              |
| Battery low<br>voltage |                        |                         | Gas tank | Safety valve |
|                        |                        |                         |          |              |