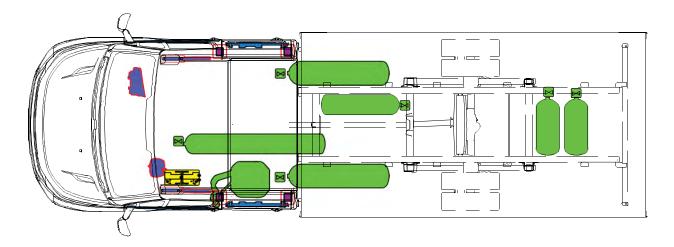

# NATURAL POWER

NATURAL POWER NATURAL GAS - PETROL

Printed 69268402 1st Ed. 05/15

| Airbag                 | Stored gas<br>Inflator | Seat belt pre tensioner |          |              |
|------------------------|------------------------|-------------------------|----------|--------------|
|                        |                        | High strengt zone       |          |              |
| Battery low<br>voltage |                        | Fuel tank               | Gas tank | Safety valve |
|                        |                        |                         |          |              |

| Airbag                 | Stored gas<br>Inflator | Seat belt pre<br>tensioner |          |              |
|------------------------|------------------------|----------------------------|----------|--------------|
|                        |                        | High strengt zone          |          |              |
| Battery low<br>voltage |                        | Fuel tank                  | Gas tank | Safety valve |
|                        |                        |                            |          |              |

| Airbag                 | Stored gas<br>Inflator | Seat belt pre tensioner |          |              |
|------------------------|------------------------|-------------------------|----------|--------------|
|                        |                        | High strengt zone       |          |              |
| Battery low<br>voltage |                        | Fuel tank               | Gas tank | Safety valve |
|                        |                        |                         |          |              |