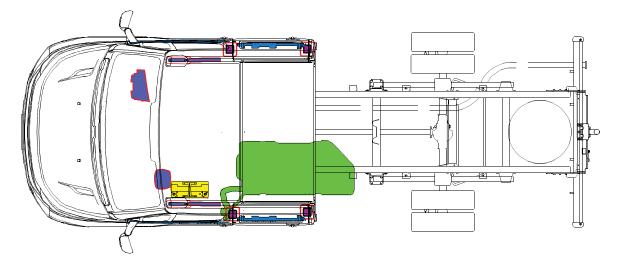

# NATURAL POWER

NATURAL POWER NATURAL GAS - PETROL

Printed 69268402 1st Ed. 05/15

| Airbag                 | Stored gas<br>Inflator | Seat belt pre tensioner |          |              |
|------------------------|------------------------|-------------------------|----------|--------------|
|                        |                        | High strengt zone       |          |              |
| Battery low<br>voltage |                        | Fuel tank               | Gas tank | Safety valve |
|                        |                        |                         |          |              |