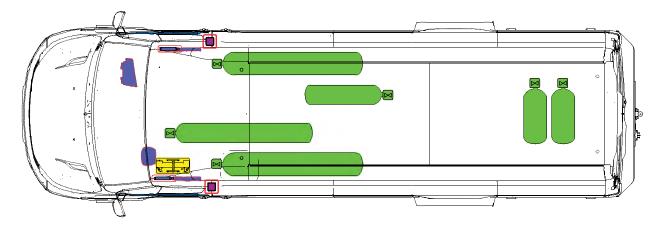

## NEW DAILY

Printed 69268402 1st Ed. 05/15

| Airbag                 | Stored gas<br>Inflator | Seat belt pre<br>tensioner |
|------------------------|------------------------|----------------------------|
|                        |                        | High strengt<br>zone       |
| Battery low<br>voltage |                        | Fuel tank                  |
|                        |                        |                            |

| Airbag                 | Stored gas<br>Inflator | Seat belt pre tensioner |  |
|------------------------|------------------------|-------------------------|--|
|                        |                        | High strengt zone       |  |
| Battery low<br>voltage |                        | Fuel tank               |  |
|                        |                        |                         |  |

| Airbag                 | Stored gas<br>Inflator | Seat belt pre<br>tensioner |
|------------------------|------------------------|----------------------------|
|                        |                        | High strengt<br>zone       |
| Battery low<br>voltage |                        | Fuel tank                  |
|                        |                        |                            |