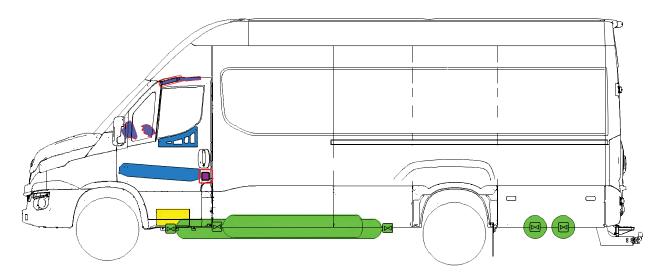

## NEW DAILY

Printed 69268402 1st Ed. 05/15

| Airbag                 | Stored gas<br>Inflator | Seat belt pre<br>tensioner |
|------------------------|------------------------|----------------------------|
|                        |                        | High strengt<br>zone       |
| Battery low<br>voltage |                        | Fuel tank                  |
|                        |                        |                            |

| Airbag                 | Stored gas<br>Inflator | Seat belt pre tensioner |  |
|------------------------|------------------------|-------------------------|--|
|                        |                        | High strengt zone       |  |
| Battery low<br>voltage |                        | Fuel tank               |  |
|                        |                        |                         |  |

| Airbag                 | Stored gas<br>Inflator | Seat belt pre<br>tensioner |
|------------------------|------------------------|----------------------------|
|                        |                        | High strengt<br>zone       |
| Battery low<br>voltage |                        | Fuel tank                  |
|                        |                        |                            |