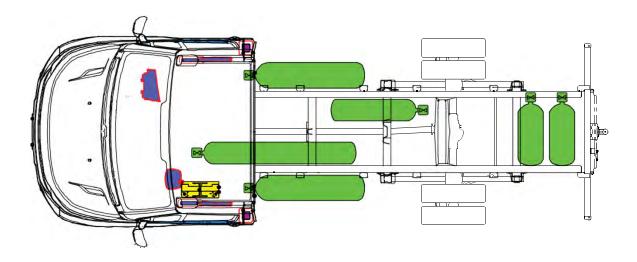

# NATURAL POWER

NATURAL POWER NATURAL GAS - PETROL

Printed 69268402 1st Ed. 05/15

| Airbag                 | Stored gas<br>Inflator | Seat belt pre tensioner |          |              |
|------------------------|------------------------|-------------------------|----------|--------------|
|                        |                        | High strengt zone       |          |              |
| Battery low<br>voltage |                        | Fuel tank               | Gas tank | Safety valve |
|                        |                        |                         |          |              |

| Airbag                 | Stored gas<br>Inflator | Seat belt pre<br>tensioner |          |              |
|------------------------|------------------------|----------------------------|----------|--------------|
|                        |                        | High strengt zone          |          |              |
| Battery low<br>voltage |                        | Fuel tank                  | Gas tank | Safety valve |
|                        |                        |                            |          |              |

| Airbag                 | Stored gas<br>Inflator | Seat belt pre tensioner |          |              |
|------------------------|------------------------|-------------------------|----------|--------------|
|                        |                        | High strengt zone       |          |              |
| Battery low<br>voltage |                        | Fuel tank               | Gas tank | Safety valve |
|                        |                        |                         |          |              |