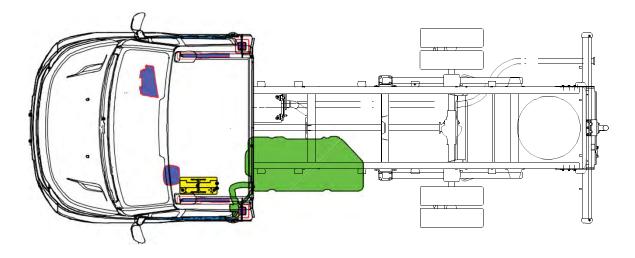

# NATURAL POWER

NATURAL POWER NATURAL GAS - PETROL

Printed 69268402 1st Ed. 05/15

| Airbag                 | Stored gas<br>Inflator | Seat belt pre tensioner |          |              |
|------------------------|------------------------|-------------------------|----------|--------------|
|                        |                        | High strengt zone       |          |              |
| Battery low<br>voltage |                        | Fuel tank               | Gas tank | Safety valve |
|                        |                        |                         |          |              |

| Airbag                 | Stored gas<br>Inflator | Seat belt pre<br>tensioner |          |              |
|------------------------|------------------------|----------------------------|----------|--------------|
|                        |                        | High strengt zone          |          |              |
| Battery low<br>voltage |                        | Fuel tank                  | Gas tank | Safety valve |
|                        |                        |                            |          |              |

| Airbag                 | Stored gas<br>Inflator | Seat belt pre tensioner |          |              |
|------------------------|------------------------|-------------------------|----------|--------------|
|                        |                        | High strengt zone       |          |              |
| Battery low<br>voltage |                        | Fuel tank               | Gas tank | Safety valve |
|                        |                        |                         |          |              |