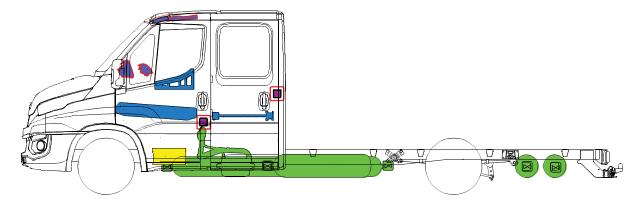

## NEW DAILY

Printed 69268402 1st Ed. 05/15

| Airbag                 | Stored gas<br>Inflator | Seat belt pre<br>tensioner |
|------------------------|------------------------|----------------------------|
|                        |                        | High strengt<br>zone       |
| Battery low<br>voltage |                        | Fuel tank                  |
|                        |                        |                            |

| Airbag                 | Stored gas<br>Inflator | Seat belt pre tensioner |  |
|------------------------|------------------------|-------------------------|--|
|                        |                        | High strengt zone       |  |
| Battery low<br>voltage |                        | Fuel tank               |  |
|                        |                        |                         |  |