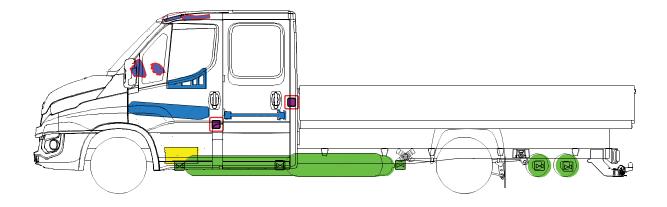

# NEV DAILY

Printed 69268402 1st Ed. 05/15

|                        | Seat belt pre tensioner |  |
|------------------------|-------------------------|--|
|                        | High strengt zone       |  |
| Battery low<br>voltage | Fuel tank               |  |
|                        |                         |  |