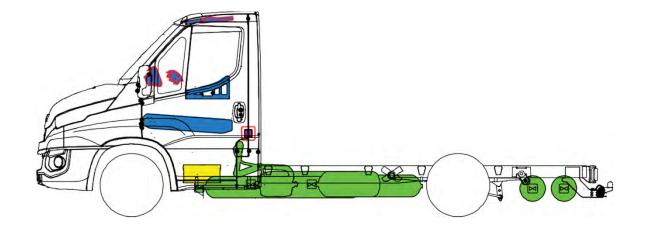

## NEW DAILY

NATURAL POWER NATURAL GAS Printed 69268402 1st Ed. 05/15

| Airbag                 | Stored gas<br>Inflator | Seat belt pre tensioner |          |              |
|------------------------|------------------------|-------------------------|----------|--------------|
|                        |                        | High strengt zone       |          |              |
| Battery low<br>voltage |                        |                         | Gas tank | Safety valve |
|                        |                        |                         |          |              |

| Airbag                 | Stored gas<br>Inflator | Seat belt pre tensioner |          |              |
|------------------------|------------------------|-------------------------|----------|--------------|
|                        |                        | High strengt zone       |          |              |
| Battery low<br>voltage |                        |                         | Gas tank | Safety valve |
|                        |                        |                         |          |              |