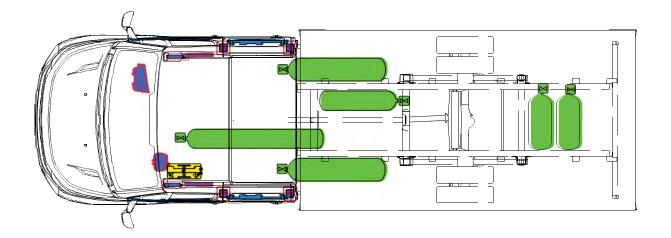

## NEW DAILY

Printed 69268402 1st Ed. 05/15

| Airbag                 | Stored gas<br>Inflator | Seat belt pre<br>tensioner |
|------------------------|------------------------|----------------------------|
|                        |                        | High strengt<br>zone       |
| Battery low<br>voltage |                        | Fuel tank                  |
|                        |                        |                            |