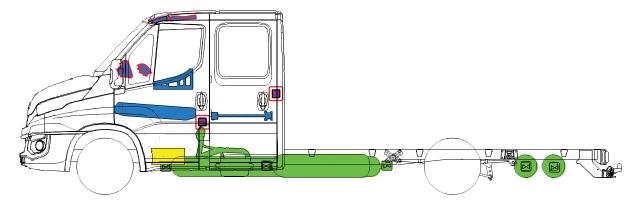

## NEW DAILY

Printed 69268402 1st Ed. 05/15

| Airbag                 | Stored gas<br>Inflator | Seat belt pre<br>tensioner |
|------------------------|------------------------|----------------------------|
|                        |                        | High strengt<br>zone       |
| Battery low<br>voltage |                        | Fuel tank                  |
|                        |                        |                            |

| Airbag                 | Stored gas<br>Inflator | Seat belt pre tensioner |  |
|------------------------|------------------------|-------------------------|--|
|                        |                        | High strengt zone       |  |
| Battery low<br>voltage |                        | Fuel tank               |  |
|                        |                        |                         |  |

| Airbag                 | Stored gas<br>Inflator | Seat belt pre<br>tensioner |
|------------------------|------------------------|----------------------------|
|                        |                        | High strengt<br>zone       |
| Battery low<br>voltage |                        | Fuel tank                  |
|                        |                        |                            |