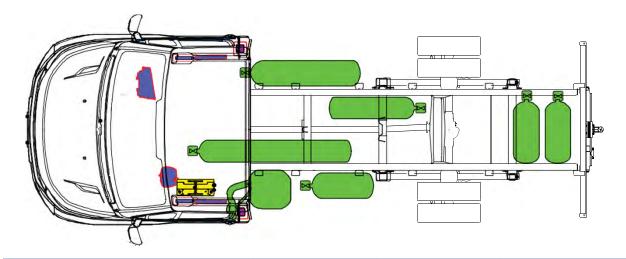

# NATURAL POWER

NATURAL POWER NATURAL GAS - PETROL

Printed 69268402 1st Ed. 05/15

| Airbag                 | Stored gas<br>Inflator | Seat belt pre tensioner |          |              |
|------------------------|------------------------|-------------------------|----------|--------------|
|                        |                        | High strengt zone       |          |              |
| Battery low<br>voltage |                        | Fuel tank               | Gas tank | Safety valve |
|                        |                        |                         |          |              |

| Airbag                 | Stored gas<br>Inflator | Seat belt pre<br>tensioner |          |              |
|------------------------|------------------------|----------------------------|----------|--------------|
|                        |                        | High strengt zone          |          |              |
| Battery low<br>voltage |                        | Fuel tank                  | Gas tank | Safety valve |
|                        |                        |                            |          |              |

| Airbag                 | Stored gas<br>Inflator | Seat belt pre tensioner |          |              |
|------------------------|------------------------|-------------------------|----------|--------------|
|                        |                        | High strengt zone       |          |              |
| Battery low<br>voltage |                        | Fuel tank               | Gas tank | Safety valve |
|                        |                        |                         |          |              |