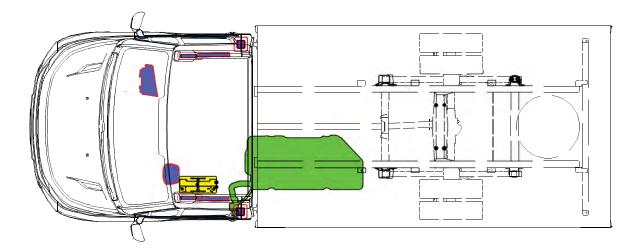

## NEW DAILY

NATURAL POWER NATURAL GAS Printed 69268402 1st Ed. 05/15

| Airbag                 | Stored gas<br>Inflator | Seat belt pre tensioner |          |              |
|------------------------|------------------------|-------------------------|----------|--------------|
|                        |                        | High strengt zone       |          |              |
| Battery low<br>voltage |                        |                         | Gas tank | Safety valve |
|                        |                        |                         |          |              |