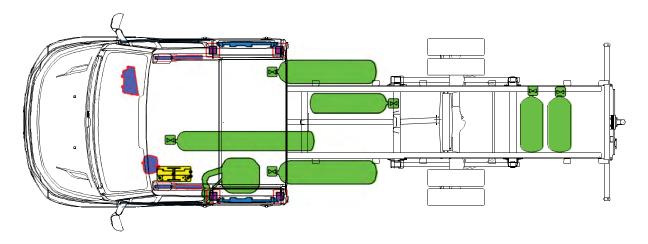

## NEW DAILY

Printed 69268402 1st Ed. 05/15

| Airbag                 | Stored gas<br>Inflator | Seat belt pre<br>tensioner |
|------------------------|------------------------|----------------------------|
|                        |                        | High strengt<br>zone       |
| Battery low<br>voltage |                        | Fuel tank                  |
|                        |                        |                            |

| Airbag                 | Stored gas<br>Inflator | Seat belt pre tensioner |  |
|------------------------|------------------------|-------------------------|--|
|                        |                        | High strengt zone       |  |
| Battery low<br>voltage |                        | Fuel tank               |  |
|                        |                        |                         |  |

| Airbag                 | Stored gas<br>Inflator | Seat belt pre<br>tensioner |
|------------------------|------------------------|----------------------------|
|                        |                        | High strengt<br>zone       |
| Battery low<br>voltage |                        | Fuel tank                  |
|                        |                        |                            |