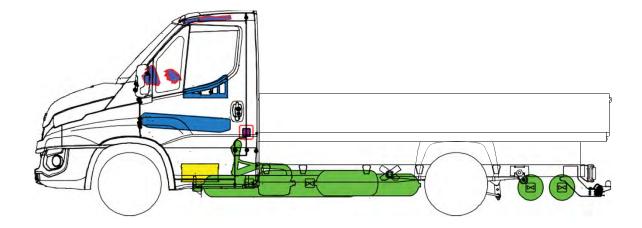

## NEW DAILY

Printed 69268402 1st Ed. 05/15

| Airbag                 | Stored gas<br>Inflator | Seat belt pre<br>tensioner |
|------------------------|------------------------|----------------------------|
|                        |                        | High strengt<br>zone       |
| Battery low<br>voltage |                        | Fuel tank                  |
|                        |                        |                            |

| Airbag                 | Stored gas<br>Inflator | Seat belt pre tensioner |  |
|------------------------|------------------------|-------------------------|--|
|                        |                        | High strengt zone       |  |
| Battery low<br>voltage |                        | Fuel tank               |  |
|                        |                        |                         |  |

| Airbag                 | Stored gas<br>Inflator | Seat belt pre<br>tensioner |
|------------------------|------------------------|----------------------------|
|                        |                        | High strengt<br>zone       |
| Battery low<br>voltage |                        | Fuel tank                  |
|                        |                        |                            |