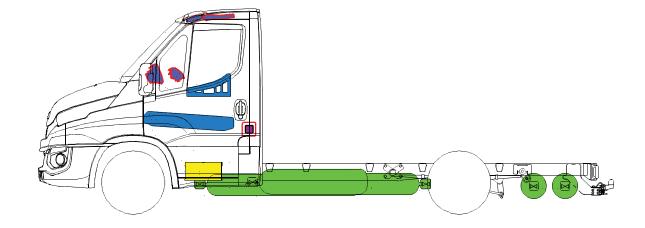

## NEW DAILY

NATURAL POWER NATURAL GAS Printed 69268402 1st Ed. 05/15

| Airbag                 | Stored gas<br>Inflator | Seat belt pre tensioner |          |              |
|------------------------|------------------------|-------------------------|----------|--------------|
|                        |                        | High strengt zone       |          |              |
| Battery low<br>voltage |                        |                         | Gas tank | Safety valve |
|                        |                        |                         |          |              |

| Airbag                 | Stored gas<br>Inflator | Seat belt pre tensioner |          |              |
|------------------------|------------------------|-------------------------|----------|--------------|
|                        |                        | High strengt zone       |          |              |
| Battery low<br>voltage |                        |                         | Gas tank | Safety valve |
|                        |                        |                         |          |              |