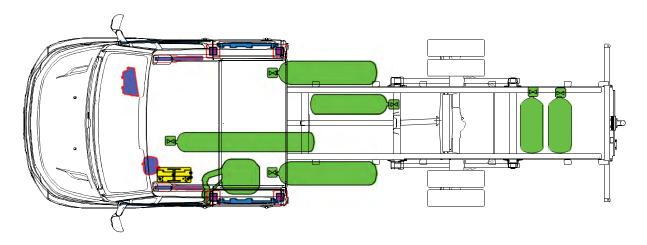

## NEW DAILY

Printed 69268402 1st Ed. 05/15

| Airbag                 | Stored gas<br>Inflator | Seat belt pre<br>tensioner |
|------------------------|------------------------|----------------------------|
|                        |                        | High strengt<br>zone       |
| Battery low<br>voltage |                        | Fuel tank                  |
|                        |                        |                            |

| Airbag                 | Stored gas<br>Inflator | Seat belt pre tensioner |  |
|------------------------|------------------------|-------------------------|--|
|                        |                        | High strengt zone       |  |
| Battery low<br>voltage |                        | Fuel tank               |  |
|                        |                        |                         |  |