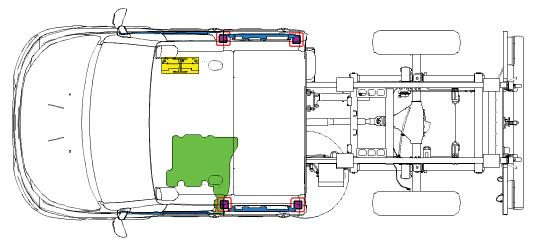

## NEW DAILY

Printed 69268402 1st Ed. 05/15

| Airbag                 | Stored gas<br>Inflator | Seat belt pre<br>tensioner |
|------------------------|------------------------|----------------------------|
|                        |                        | High strengt<br>zone       |
| Battery low<br>voltage |                        | Fuel tank                  |
|                        |                        |                            |

| Airbag                 | Stored gas<br>Inflator | Seat belt pre tensioner |  |
|------------------------|------------------------|-------------------------|--|
|                        |                        | High strengt zone       |  |
| Battery low<br>voltage |                        | Fuel tank               |  |
|                        |                        |                         |  |

| Airbag                 | Stored gas<br>Inflator | Seat belt pre<br>tensioner |
|------------------------|------------------------|----------------------------|
|                        |                        | High strengt<br>zone       |
| Battery low<br>voltage |                        | Fuel tank                  |
|                        |                        |                            |