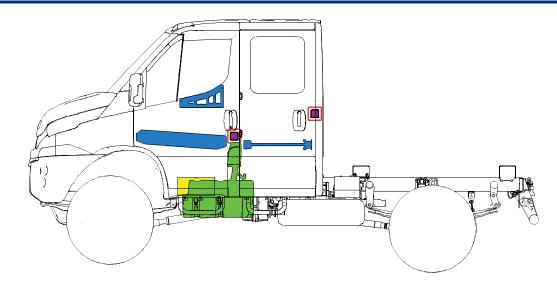

# NEV DAILY

Printed 69268402 1st Ed. 05/15

|                        | Seat belt pre tensioner |  |
|------------------------|-------------------------|--|
|                        | High strengt zone       |  |
| Battery low<br>voltage | Fuel tank               |  |
|                        |                         |  |

**4x4** 

|                        | Seat belt p tensioner | re |  |
|------------------------|-----------------------|----|--|
|                        | High stren<br>zone    | gt |  |
| Battery low<br>voltage | Fuel tank             |    |  |
|                        |                       |    |  |