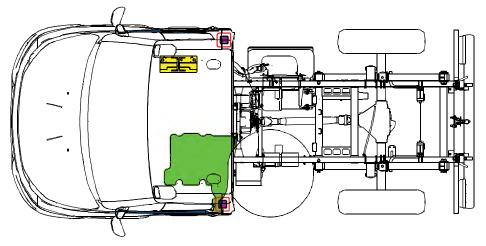

## NEW DAILY

Printed 69268402 1st Ed. 05/15

| Airbag                 | Stored gas<br>Inflator | Seat belt pre<br>tensioner |
|------------------------|------------------------|----------------------------|
|                        |                        | High strengt<br>zone       |
| Battery low<br>voltage |                        | Fuel tank                  |
|                        |                        |                            |

| Airbag                 | Stored gas<br>Inflator | Seat belt pre tensioner |  |
|------------------------|------------------------|-------------------------|--|
|                        |                        | High strengt zone       |  |
| Battery low<br>voltage |                        | Fuel tank               |  |
|                        |                        |                         |  |

| Airbag                 | Stored gas<br>Inflator | Seat belt pre<br>tensioner |
|------------------------|------------------------|----------------------------|
|                        |                        | High strengt<br>zone       |
| Battery low<br>voltage |                        | Fuel tank                  |
|                        |                        |                            |