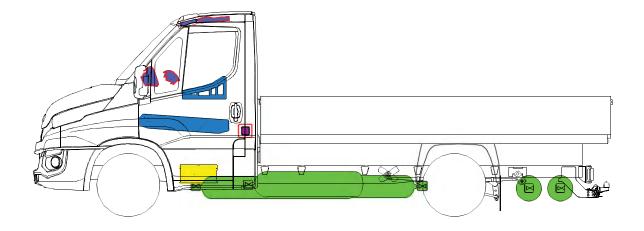

## NEW DAILY

NATURAL POWER NATURAL GAS Printed 69268402 1st Ed. 05/15

| Airbag                 | Stored gas<br>Inflator | Seat belt pre tensioner |          |              |
|------------------------|------------------------|-------------------------|----------|--------------|
|                        |                        | High strengt zone       |          |              |
| Battery low<br>voltage |                        |                         | Gas tank | Safety valve |
|                        |                        |                         |          |              |

| Airbag                 | Stored gas<br>Inflator | Seat belt pre tensioner |          |              |
|------------------------|------------------------|-------------------------|----------|--------------|
|                        |                        | High strengt zone       |          |              |
| Battery low<br>voltage |                        |                         | Gas tank | Safety valve |
|                        |                        |                         |          |              |